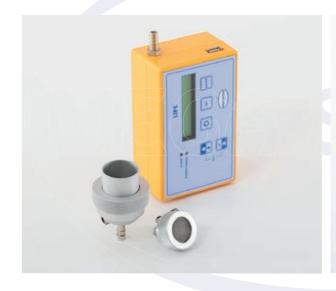

#### MAIN FEATURES

- The pump is an elevated double-headed diaphragm type and guarantees a high level of precision in flow regulation throughout the operating range. Working in combination with its electronic management and control system, it maintains a constant flow rate throughout the sampling period and allows for automatic compensation for load loss due to filter clogging.
- The pump construction features and the BY PASS function allow flow rate adjustments from 20 cc / min to 6 l / min without additional external accessories. The sampling flow is set manually with the aid of a spherical- or soap bubble- flow meter.
- The LIFE XMF Hi model is equipped with a MASS FLOW control device allowing the sampling flow rate to be set via keyboard input, without external calibration accessories (flowmeter). Up to 10 flow calibration curves may be recorded and operator identifiers can be set and stored.
- The LIFE XP model is equipped with a keyboard and display for executing dedicated programming and data management software. They also have a clock for DATE and TIME management. Using activated memory, single or multiple samplings can be programmed and when memory is disabled, samplings can quickly be programmed. The stored data is shown on the display, printed and / or downloaded to a PC.
- The ALARM function flags deviations greater than 5% of the flow, compared to the set value, caused by an increase in load loss. In the LIFE XP and LIFE XMF Hi models, this time is summed and recorded. The error percentage is calculated according to the set sampling time and the time actually taken.
- In the LIFE XP model, the sampled air temperature value is recorded at selectable time intervals. At the conclusion of the sampling, the initial, final and average temperatures are recorded.
- High capacity rechargeable internal batteries (NiMh) with no memory effect ensure long running samplings. The unit comes with a power supply and the POWER / CHARGE function allows sampling, when running on mains voltage and simultaneously performing an optimized battery charge.
- The charger is built into the instrument and has an LED indicator that signals that the charge is underway.

  In the LIFE XP model, the charging status percentage is shown on the display.
- The LIFE SERIES sampling units are compact and weigh only 670 g. When placed in their carrying cases, a comfortable shoulder strap allows for easy portability for operators conducting personal sampling.