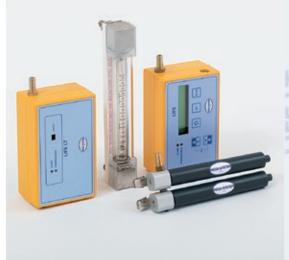

Their precision and reliability makes them suitable for various applications including:

- Asbestos.
- Inhalable fractions.
- Respirable fractions (crystalline silica).
- Wood dust.
- Solid phase gas absorption (by means of adsorbent vials).
- Liquid phase gas absorption (by means of impingers).
- Sampling bag filling.

#### MAIN FEATURES

- The pump is an elevated double-headed diaphragm type and guarantees a high level of precision in flow regulation throughout the operating range. Working in combination with its electronic management and control system, it maintains a constant flow rate throughout the sampling period and allows for automatic compensation for load loss due to filter clogging.
- The pump construction features and the BY PASS function allow flow rate adjustments from 20 cc / min to 6 l / min without additional external accessories. The sampling flow is set manually with the aid of a spherical- or soap bubble- flow meter.
- The LIFE XMF Hi model is equipped with a MASS FLOW control device allowing the sampling flow rate to be set via keyboard input, without external calibration accessories (flowmeter). Up to 10 flow calibration curves may be recorded and operator identifiers can be set and stored.
- The LIFE XP model is equipped with a keyboard and display for executing dedicated programming and data management software. They also have a clock for DATE and TIME management. Using activated memory, single or multiple samplings can be programmed and when memory is disabled, samplings can quickly be programmed. The stored data is shown on the display, printed and / or downloaded to a PC.
- The ALARM function flags deviations greater than 5% of the flow, compared to the set value, caused by an increase in load loss. In the LIFE XP and LIFE XMF Hi models, this time is summed and recorded. The error percentage is calculated according to the set sampling time and the time actually taken.
- In the LIFE XP model, the sampled air temperature value is recorded at selectable time intervals. At the conclusion of the sampling, the initial, final and average temperatures are recorded.
- High capacity rechargeable internal batteries (NiMh) with no memory effect ensure long running samplings. The unit comes with a power supply and the POWER / CHARGE function allows sampling, when running on mains voltage and simultaneously performing an optimized battery charge.
- The charger is built into the instrument and has an LED indicator that signals that the charge is underway.