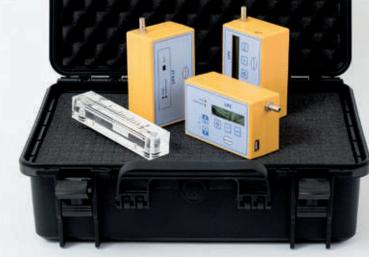

### LIFE SERIES

LIFE series personal samplers, available with LIFE LT and LIFE XP models, are compliant with UNI EN ISO 13137.

This makes them ideal for carrying out personal sampling in compliance with European directives on health and safety in the workplace. (Legislative Decree 81/2008).

The LIFE LT and LIFE XP models are available in the ATEX version (GROUP II 2 G Ex ib IIA T4 Gb) and can be used to perform gas and vapor sampling in emissions.