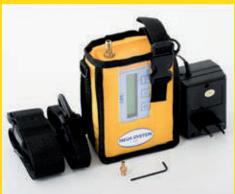

  In the LIFE XP model, the charging status percentage is shown on the display.
- The LIFE SERIES sampling units are compact and weigh only 670 g. When placed in their carrying cases, a comfortable shoulder strap allows for easy portability for operators conducting personal sampling.