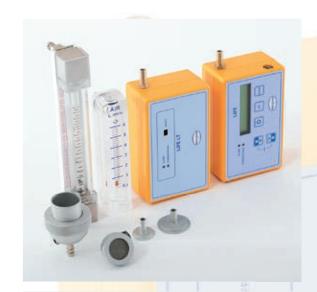

#### MAIN FEATURES

- The pump is an elevated double-headed diaphragm type and guarantees a high level of precision in flow regulation throughout the operating range. Working in combination with its electronic management and control system, it maintains a constant flow rate throughout the sampling period and allows for automatic compensation for load loss due to filter clogging.
- The pump construction features and the BY PASS function allow flow rate adjustments from 20 cc / min to 6 l / min without additional external accessories. The sampling flow is set manually with the aid of a spherical- or soap bubble- flow meter.
- The LIFE XMF Hi model is equipped with a MASS FLOW control device allowing the sampling flow rate to be set via keyboard input, without external calibration accessories (flowmeter). Up to 10 flow calibration curves may be recorded and operator identifiers can be set and stored.
- The LIFE XP model is equipped with a keyboard and display for executing dedicated programming and data management software. They also have a clock for DATE and TIME management. Using activated memory, single or multiple samplings can be programmed and when memory is disabled, samplings can quickly be programmed. The stored data is shown on the display, printed and / or downloaded to a PC.
- The ALARM function flags deviations greater than 5% of the flow, compared to the set value, caused by an increase in load loss. In the LIFE XP and LIFE XMF Hi models, this time is summed and recorded. The error percentage is calculated according to the set sampling time and the time actually taken.
- In the LIFE XP model, the sampled air temperature value is recorded at selectable time intervals. At the conclusion of the sampling, the initial, final and average temperatures are recorded.
- High capacity rechargeable internal batteries (NiMh) with no memory effect ensure long running samplings. The unit comes with a power supply and the POWER / CHARGE function allows sampling, when running on mains voltage and simultaneously performing an optimized battery charge.
- The charger is built into the instrument and has an LED indicator that signals that the charge is underway.

Their precision and reliability makes them suitable for various applications including:

- Asbestos.
- Inhalable fractions.
- Respirable fractions (crystalline silica).
- Wood dust.
- Solid phase gas absorption (by means of adsorbent vials).
- Liquid phase gas absorption (by means of impingers).
- Sampling bag filling.