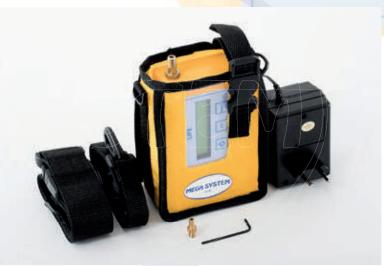

  In the LIFE XP model, the charging status percentage is shown on the display.
- The LIFE SERIES sampling units are compact and weigh only 670 g. When placed in their carrying cases, a comfortable shoulder strap allows for easy portability for operators conducting personal sampling.

### TECHNICAL SPECIFICATIONS \_

| MODEL                                                      | LIFE LT                                                                             | LIFE XP                                                |  |  |
|------------------------------------------------------------|-------------------------------------------------------------------------------------|--------------------------------------------------------|--|--|
| □ Performance                                              |                                                                                     |                                                        |  |  |
| Type of pump                                               | Membrane - dual head<br>8 l/min                                                     |                                                        |  |  |
| Operating range with in-line captator                      | 20 cc/min÷6 L/min                                                                   |                                                        |  |  |
| Accuracy                                                   | 2%                                                                                  |                                                        |  |  |
| ☐ Interface, Data Archiving                                |                                                                                     |                                                        |  |  |
| Display                                                    | -                                                                                   | Alphanumeric LCD (16x2)                                |  |  |
| Keyboard                                                   | -                                                                                   | ✓                                                      |  |  |
| Interface                                                  | -                                                                                   | RS232 input<br>(Requires dedicated<br>cable, optional) |  |  |
| □ Environmental Conditions                                 |                                                                                     |                                                        |  |  |
| Working Temperature Range                                  | 0 °C ÷ 45 °C 95% UR                                                                 |                                                        |  |  |
| □ Energy                                                   |                                                                                     |                                                        |  |  |
| Power                                                      | Internal rechargeable batteries that guarantee high autonomy, free of memory effect |                                                        |  |  |
| Autonomy                                                   | More than 8 hours with MCE Ø 25 mm – 0,8 um to 3 l/min                              |                                                        |  |  |
| Battery charger                                            | Built-in, with POWER/CHARGE function                                                |                                                        |  |  |
| ☐ Features                                                 |                                                                                     |                                                        |  |  |
| Memory                                                     | -                                                                                   | Data memory<br>(5 samples)                             |  |  |
| Weight                                                     | 650 g                                                                               |                                                        |  |  |
| Options                                                    |                                                                                     |                                                        |  |  |
| ATEX (Group II 2 G Ex ib IIA T4 Gb)                        | ✓                                                                                   | ✓                                                      |  |  |
| Supplied With                                              |                                                                                     |                                                        |  |  |
| Technical Manual                                           |                                                                                     |                                                        |  |  |
| Test report                                                |                                                                                     |                                                        |  |  |
| Powersupply                                                |                                                                                     |                                                        |  |  |
| Carrying case, shoulder strap and belt for connecting bags |                                                                                     |                                                        |  |  |
| Bypass flow adjustment hex wrenc                           | bypass now adjustment nextwench.                                                    |                                                        |  |  |