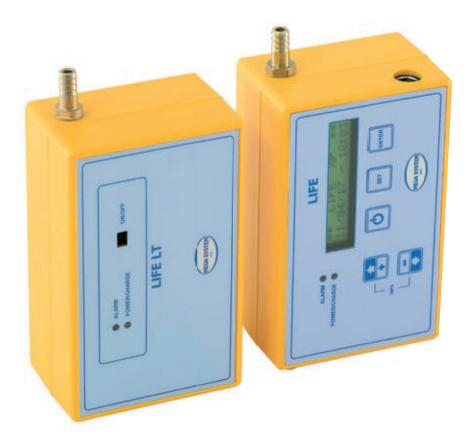

### LIFE SERIES

LIFE series personal samplers, available with LIFE LT and LIFE XP models, are compliant with UNI EN ISO 13137.

This makes them ideal for carrying out personal sampling in compliance with European directives on health and safety in the workplace. (Legislative Decree 81/2008).

The LIFE LT and LIFE XP models are available in the ATEX version (GROUP II 2 G Ex ib IIA T4 Gb) and can be used to perform gas and vapor sampling in emissions.

#### MAIN FEATURES

- The pump is an elevated double-headed diaphragm type and guarantees a high level of precision in flow regulation throughout the operating range. Working in combination with its electronic management and control system, it maintains a constant flow rate throughout the sampling period and allows for automatic compensation for load loss due to filter clogging.
- The pump construction features and the BY PASS function allow flow rate adjustments from 20 cc / min to 6 l / min without additional external accessories. The sampling flow is set manually with the aid of a spherical- or soap bubble- flow meter.
- The LIFE XMF Hi model is equipped with a MASS FLOW control device allowing the sampling flow rate to be set via keyboard input, without external calibration accessories (flowmeter). Up to 10 flow calibration curves may be recorded and operator identifiers can be set and stored.
- The LIFE XP model is equipped with a keyboard and display for executing dedicated programming and data management software. They also have a clock for DATE and TIME management. Using activated memory, single or multiple samplings can be programmed and when memory is disabled, samplings can quickly be programmed. The stored data is shown on the display, printed and / or downloaded to a PC.
- The ALARM function flags deviations greater than 5% of the flow, compared to the set value, caused by an increase in load loss. In the LIFE XP and LIFE XMF Hi models, this time is summed and recorded. The error percentage is calculated according to the set sampling time and the time actually taken.
- In the LIFE XP model, the sampled air temperature value is recorded at selectable time intervals. At the conclusion of the sampling, the initial, final and average temperatures are recorded.
- High capacity rechargeable internal batteries (NiMh) with no memory effect ensure long running samplings. The unit comes with a power supply and the POWER / CHARGE function allows sampling, when running on mains voltage and simultaneously performing an optimized battery charge.
- The charger is built into the instrument and has an LED indicator that signals that the charge is underway.

  In the LIFE XP model, the charging status percentage is shown on the display.
- The LIFE SERIES sampling units are compact and weigh only 670 g. When placed in their carrying cases, a comfortable shoulder strap allows for easy portability for operators conducting personal sampling.